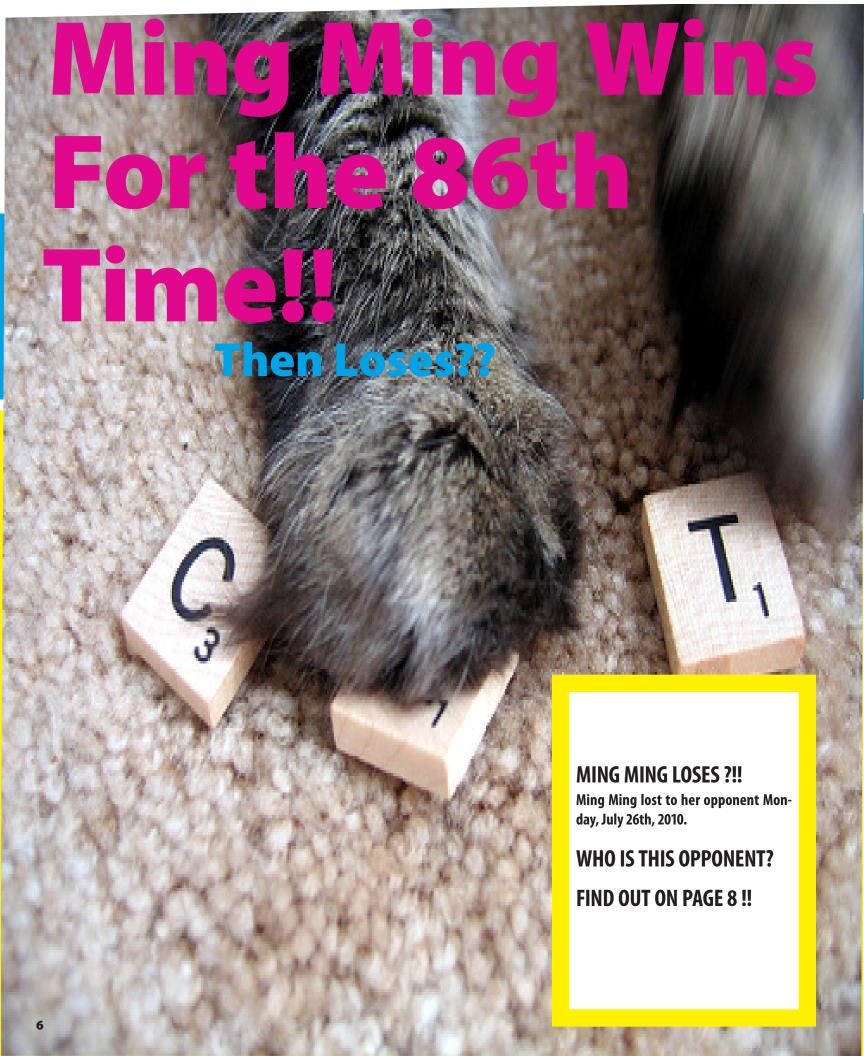

## Breaking News

Is Ming Ming going to lose her 86 Scrabble win streak ??!!??

ing Ming has been training for months now, just to get ready to face a different opponent, but could she lose? She was playing with the opponent for an hour and when they finally came out we had found out the breaking news. Ming Ming Lost!!! She lost to her opponent by almost 130 points! The opponent will be revealed on page 8 of this magazine. Will Ming Ming stay in bed and cry til her eyes fall out or will she pursue this opportunity in order to become a better Scrabble player? We'll let you know in next weeks edition of "Weird Weekly".