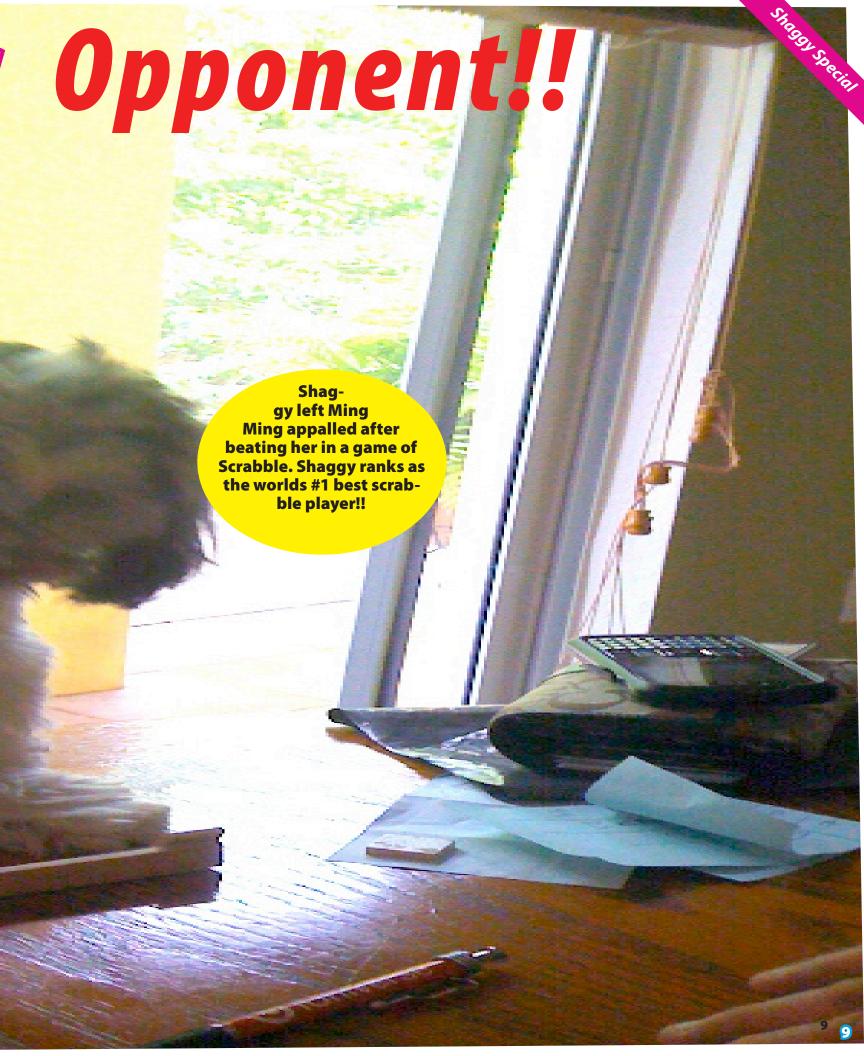

Could this be the end for Ming Ming's Scrabble Career??!!

## Breaking News

Is Ming Ming going to lose her 86 Scrabble win streak ??!!??

ing Ming has been training for months now, just to get ready to face a different opponent, but could she lose? She was playing with the opponent for an hour and when they finally came out we had found out the breaking news. Ming Ming Lost!!! She lost to her opponent by almost 130 points! The opponent will be revealed on page 8 of this magazine. Will Ming Ming stay in bed and cry til her eyes fall out or will she pursue this opportunity in order to become a better Scrabble player? We'll let you know in next weeks edition of "Weird Weekly".