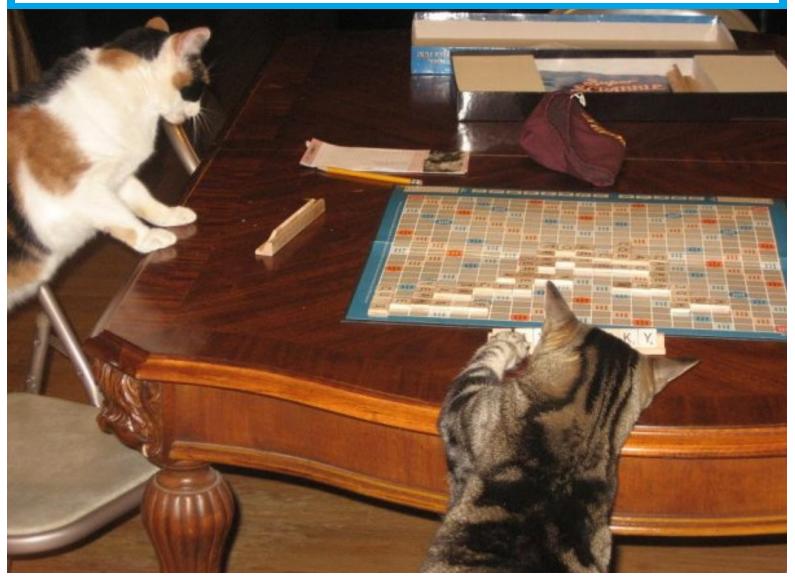

## Breaking News

Is Ming Ming going to lose her 86 Scrabble win streak ??!!??

ing Ming has been training for months now, just to get ready to face a different opponent, but could she lose? She was playing with the opponent for an hour and when they finally came out we had found out the breaking news. Ming Ming Lost!!! She lost to her opponent by almost 130 points! The opponent will be revealed on page 8 of this magazine. Will Ming Ming stay in bed and cry til her eyes fall out or will she pursue this opportunity in order to become a better Scrabble player? We'll let you know in next weeks edition of "Weird Weekly".